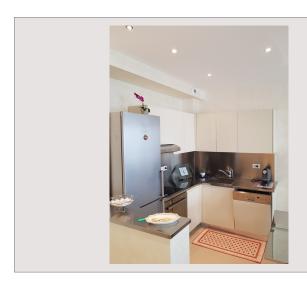

Skyscraper in the center of the Principality; Apartment (2 rooms) air-conditioned and with nice finishings.

Entrance with dressing room, living room with open kitchen, bedroom with fitted wardrobes, full bathroom. The two main rooms each open onto a loggia.