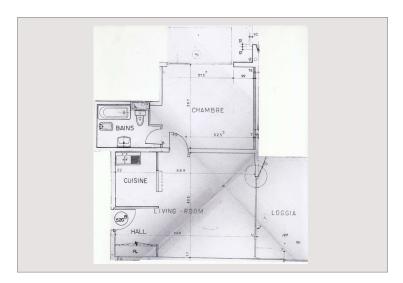

Skyscraper in the center of the Principality; Apartment (2 rooms) air-conditioned and with nice finishings.

Entrance with dressing room, living room with open kitchen, bedroom with fitted wardrobes, full bathroom. The two main rooms each open onto a loggia.