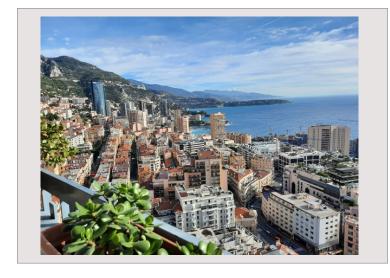

### MILLEFIORI - 2 Rooms on a high floor - magnificent sea and casino view

#### Sole agent

5 850 000 €

| Product type | Apartment                      | Rooms    | 2             |
|--------------|--------------------------------|----------|---------------|
| Total area   | 86 m²                          | Bedrooms | 1             |
| Living area  | 66 m²                          | Parking  | 1             |
| Terrace area | 20 m²                          | Cellars  | 1             |
| View         | panoramic view, sea and Casino | Building | Le Millefiori |
| Exposition   | South East                     | District | Monte-Carlo   |
| Condition    | Very good condition            | Floor    | élevé         |
| Release date | sous 2 mois                    |          |               |

Skyscraper in the center of the Principality; Apartment (2 rooms) air-conditioned and with nice finishings.

Entrance with dressing room, living room with open kitchen, bedroom with fitted wardrobes, full bathroom. The two main rooms each open onto a loggia.