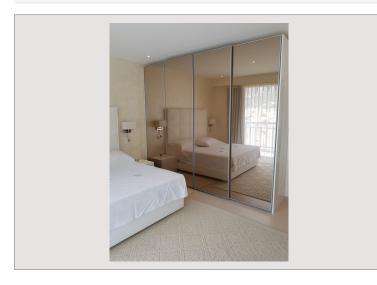

Skyscraper in the center of the Principality; Apartment (2 rooms) air-conditioned and with nice finishings.

Entrance with dressing room, living room with open kitchen, bedroom with fitted wardrobes, full bathroom. The two main rooms each open onto a loggia.