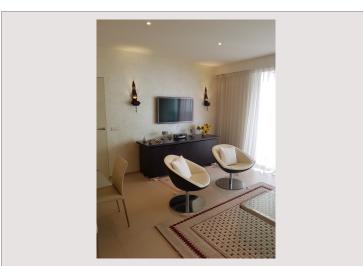

Skyscraper in the center of the Principality; Apartment (2 rooms) air-conditioned and with nice finishings.

Entrance with dressing room, living room with open kitchen, bedroom with fitted wardrobes, full bathroom. The two main rooms each open onto a loggia.