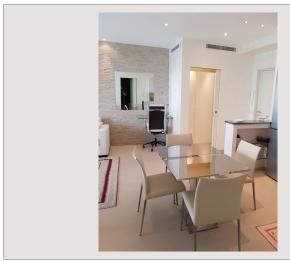

Skyscraper in the center of the Principality; Apartment (2 rooms) air-conditioned and with nice finishings.

Entrance with dressing room, living room with open kitchen, bedroom with fitted wardrobes, full bathroom. The two main rooms each open onto a loggia.