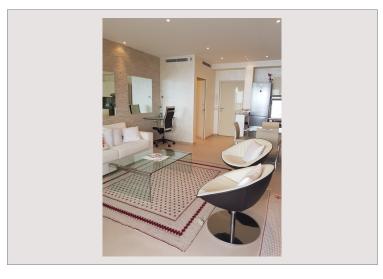

Skyscraper in the center of the Principality; Apartment (2 rooms) air-conditioned and with nice finishings.

Entrance with dressing room, living room with open kitchen, bedroom with fitted wardrobes, full bathroom. The two main rooms each open onto a loggia.