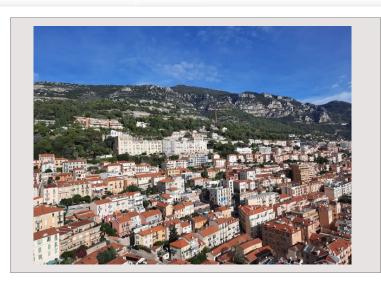

#### Sole agent

5 850 000 €

| Product type | Apartment                      | Rooms    | 2             |
|--------------|--------------------------------|----------|---------------|
| Total area   | 86 m²                          | Bedrooms | 1             |
| Living area  | 66 m²                          | Parking  | 1             |
| Terrace area | 20 m²                          | Cellars  | 1             |
| View         | panoramic view, sea and Casino | Building | Le Millefiori |
| Exposition   | South East                     | District | Monte-Carlo   |
| Condition    | Very good condition            | Floor    | élevé         |
| Release date | sous 2 mois                    |          |               |