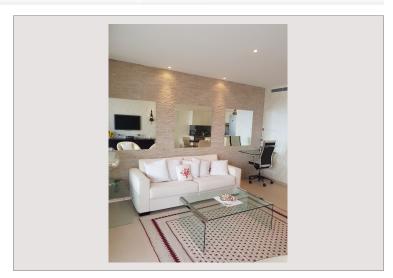

Skyscraper in the center of the Principality; Apartment (2 rooms) air-conditioned and with nice finishings.

Entrance with dressing room, living room with open kitchen, bedroom with fitted wardrobes, full bathroom. The two main rooms each open onto a loggia.